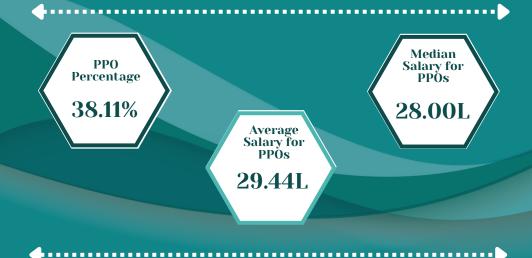

The 2022-24 batch of IIM Mumbai once again showcased their capabilities by securing a total of 170 Pre-Placement Offers from their summer internship organizations and through various B-school competitions. This exceptional performance demonstrates the strength of the candidates that the program is producing.

# **PPO HIGHLIGHTS**