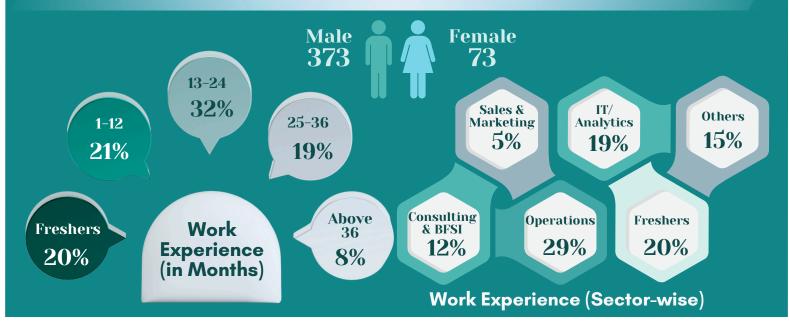

The Class of 2024 at IIM Mumbai comprised of 446 students, including fresh graduates and seasoned professionals from esteemed institutes like the IITs, NITs, BITS etc. This diverse blend of talent ensures a rich learning environment, which is a key factor in the program's success.

## **BATCH PROFILE**