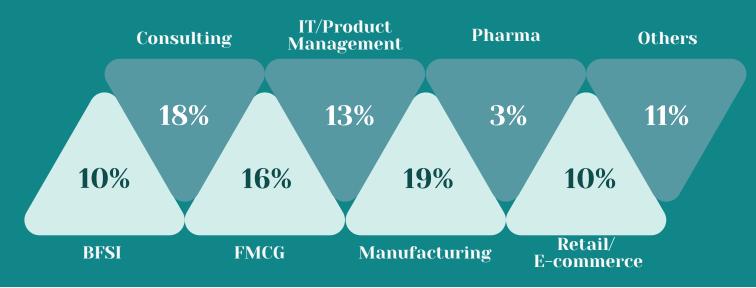

The placement season saw participation from companies across various sectors, including BFSI, Consulting, FMCG, IT, Logistics, Manufacturing, Pharma & Retail/ E-commerce. This broad range of industries underscores the program's relevance and adaptability in today's dynamic business environment.

# **FINAL PLACEMENT SECTORS**