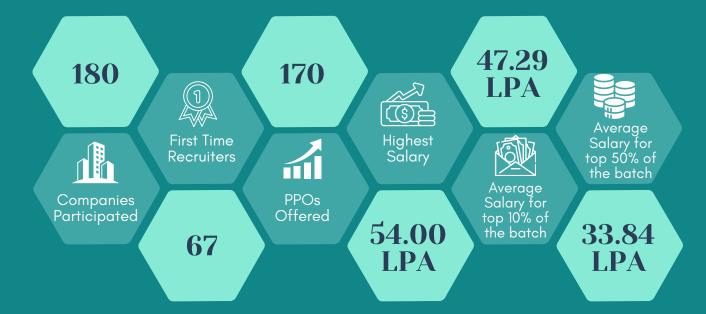

The 2022-24 batch of IIM Mumbai once again showcased their capabilities by securing a total of 170 Pre-Placement Offers from their summer internship organizations and through various B-school competitions. This exceptional performance demonstrates the strength of the candidates that the program is producing.

A total of 180 companies participated in the final placement drive, indicating strong industry interest in the program's graduates. The highest compensation reached INR 54 LPA, reflecting the program's ability to attract high-paying job opportunities. The average Compensation for the top 10% of the batch was INR 47.29 LPA, top 20% of the batch was INR 40.71 LPA, and for the top 50%, it was INR 33.84 Lakh.

# **FINAL PLACEMENT HIGHLIGHTS**